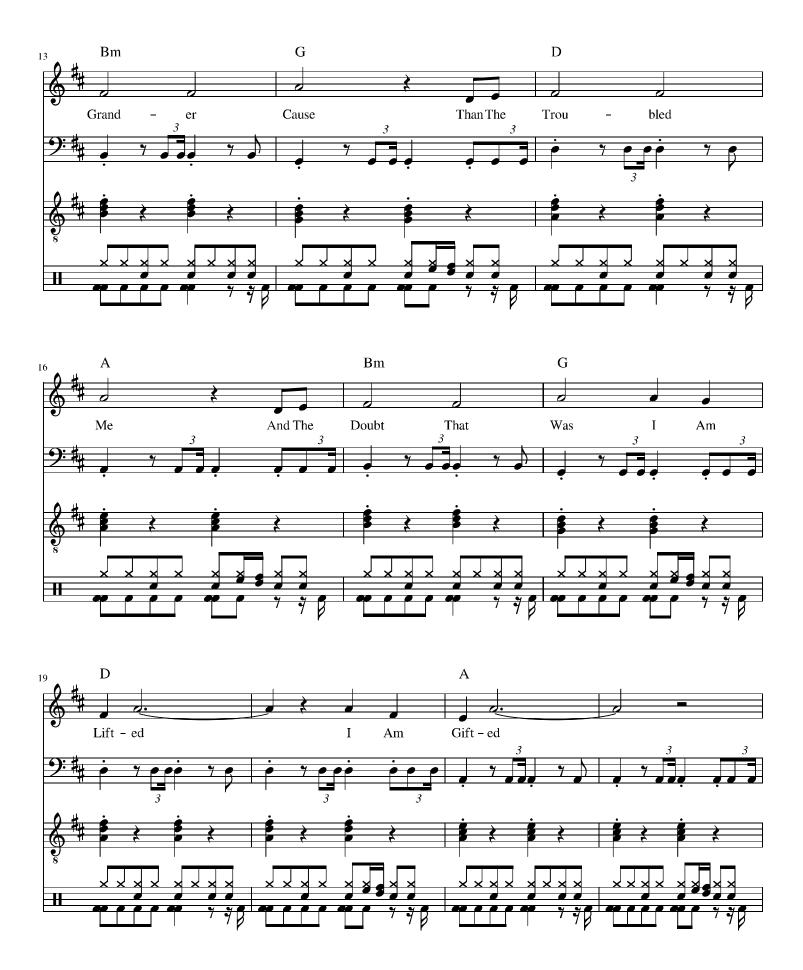

## "MY COUNTRY"

by Mountain Ghost

As I raise my glass to a grander cause Than the troubled me and the doubt that was I am lifted I am gifted

Here's to have faith in my country
Here's to believe in my country
Here's to supporting my country
Here's to hope high
Filling the sky
Here's to the triumph of my country