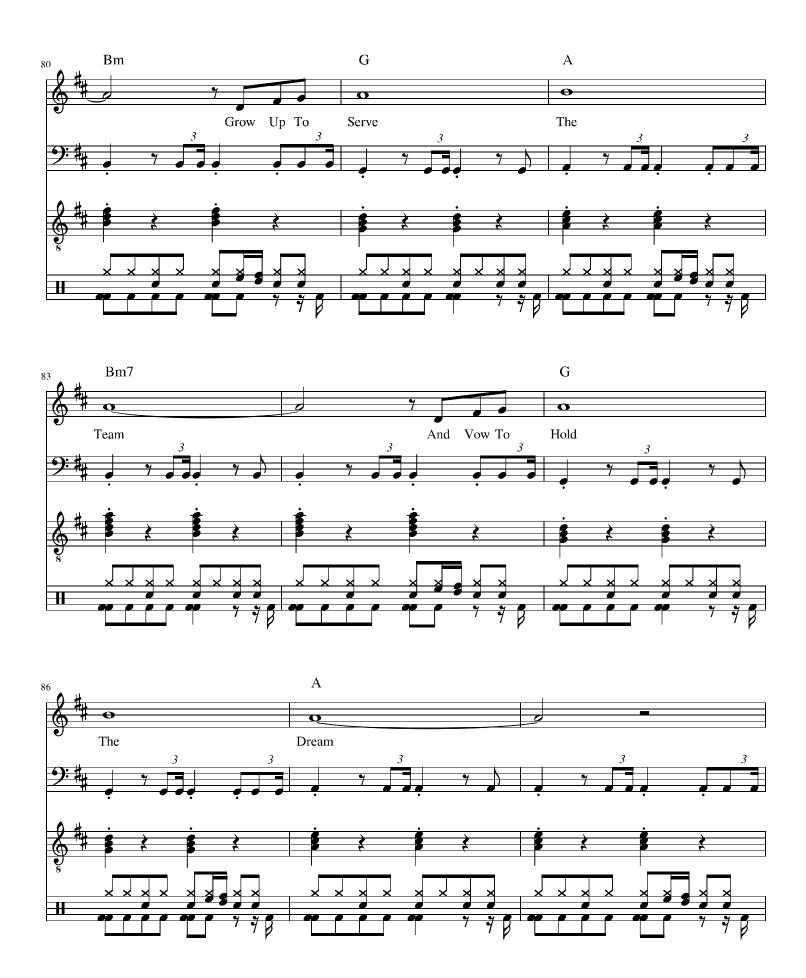

As I raise my glass to a light beyond Lend my humble voice to a brighter song I am lifted I am gifted

(Chorus)

Get past all poor me ways Banish all childish plays Grow up to serve the team And vow to hold the dream

(Chorus)

Here's to the triumph of my country Here's to the triumph of my country

COPYRIGHT © 2025 MOUNTAIN GHOST MUSIC MOUNT SHASTA, CA - USA

| "MY COUNTRY" by Mountain Ghost |                    |                              |                  | (Key of D)       |                        |                        |                       |                          |
|--------------------------------|--------------------|------------------------------|------------------|------------------|------------------------|------------------------|-----------------------|--------------------------|
|                                | //                 |                              | //               |                  | //                     |                        | //                    | (4 bars)                 |
| Intro 1:                       | D<br>D             | D<br>D                       | A<br>A           | A<br>A           | Bm<br>Bm               | Bm<br>Bm               | A<br>A                | A<br>A                   |
| Verse 1:                       | D<br>D<br>D        | D<br>D<br>D                  | A<br>A<br>D      | A<br>A<br>D      | Bm<br>Bm<br>A          | Bm<br>Bm<br>A          | G<br>G<br>A           | G<br>G<br>A              |
| Chorus 1:                      | D<br>D<br>Bm<br>G  | D<br>D<br>( < 2 beats )<br>G | A<br>A           | A<br>A           | Bm<br>Bm               | Bm<br>G                | G<br>D                | G<br>A                   |
| Intro 2:                       | (Same as Intro 1)  |                              |                  |                  |                        |                        |                       |                          |
| Verse 2:                       | (Same as Verse 1)  |                              |                  |                  |                        |                        |                       |                          |
| Chorus 2:                      | (Same as Chorus 1) |                              |                  |                  |                        |                        |                       |                          |
| Intro 3:                       | D<br>D             | D<br>D                       | A<br>A           | A<br>A           | Bm<br>Bm               | Bm<br>Bm               | A<br>A                | A<br>A                   |
| Bridge:                        | G<br>G<br>G        | G<br>G<br>G                  | A<br>A<br>A<br>G | A<br>A<br>A<br>G | Bm7<br>F#m<br>Bm7<br>A | Bm7<br>F#m<br>Bm7<br>A | Bm7<br>Bm<br>Bm7<br>A | Bm7<br>Bm<br>Bm7<br>A    |
| Chorus 3:                      | D<br>D<br>Bm       | D<br>D<br>( < 2 beats )      | A<br>A           | A<br>A           | Bm<br>Bm               | Bm<br>G                | G<br>D                | G<br>A                   |
|                                | G<br>Bm<br>G       | G<br>(<2 beats)<br>G         | A                | A                | D<br>Bm                | D<br>Bm                | D<br>Bm               | D<br>Bm                  |
|                                | D<br>A             | ( < 2 beats )<br>A           | A                | A                | טווו                   | ווו                    | DIII                  | DIII                     |
| End:                           | D<br>D<br>D        | D<br>D<br>D                  | A<br>A<br>D      | A<br>A<br>D      | Bm<br>Bm<br>D          | Bm<br>Bm<br>D          | A<br>A<br>D           | A<br>A<br>( < end on 1 ) |