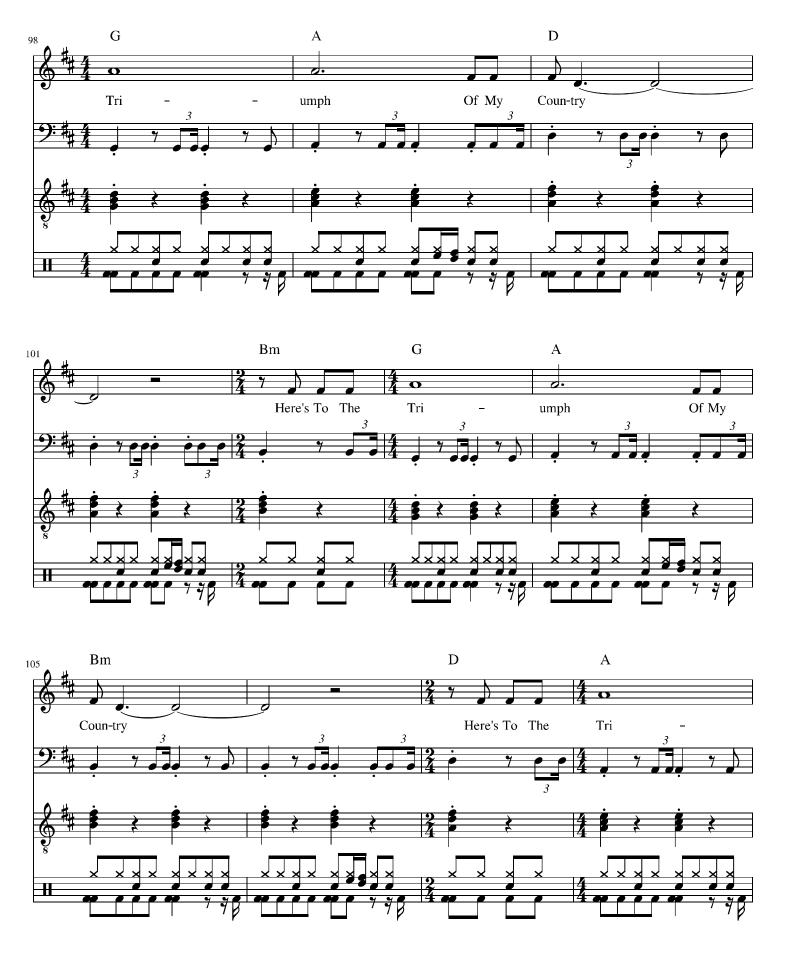

## "MY COUNTRY"

by Mountain Ghost

As I raise my glass to a grander cause Than the troubled me and the doubt that was I am lifted I am gifted

Here's to have faith in my country
Here's to believe in my country
Here's to supporting my country
Here's to hope high
Filling the sky
Here's to the triumph of my country

(Chorus)

Here's to the triumph of my country Here's to the triumph of my country

COPYRIGHT © 2025 MOUNTAIN GHOST MUSIC MOUNT SHASTA, CA - USA

| "MY COUNTRY" by Mountain Ghost |                    |                              |                  | (Key of D)       |                        |                        |                       |                          |
|--------------------------------|--------------------|------------------------------|------------------|------------------|------------------------|------------------------|-----------------------|--------------------------|
|                                | //                 |                              | //               |                  | //                     |                        | //                    | (4 bars)                 |
| Intro 1:                       | D<br>D             | D<br>D                       | A<br>A           | A<br>A           | Bm<br>Bm               | Bm<br>Bm               | A<br>A                | A<br>A                   |
| Verse 1:                       | D<br>D<br>D        | D<br>D<br>D                  | A<br>A<br>D      | A<br>A<br>D      | Bm<br>Bm<br>A          | Bm<br>Bm<br>A          | G<br>G<br>A           | G<br>G<br>A              |
| Chorus 1:                      | D<br>D<br>Bm<br>G  | D<br>D<br>( < 2 beats )<br>G | A<br>A           | A<br>A           | Bm<br>Bm               | Bm<br>G                | G<br>D                | G<br>A                   |
| Intro 2:                       | (Same as Intro 1)  |                              |                  |                  |                        |                        |                       |                          |
| Verse 2:                       | (Same as Verse 1)  |                              |                  |                  |                        |                        |                       |                          |
| Chorus 2:                      | (Same as Chorus 1) |                              |                  |                  |                        |                        |                       |                          |
| Intro 3:                       | D<br>D             | D<br>D                       | A<br>A           | A<br>A           | Bm<br>Bm               | Bm<br>Bm               | A<br>A                | A<br>A                   |
| Bridge:                        | G<br>G<br>G        | G<br>G<br>G                  | A<br>A<br>A<br>G | A<br>A<br>A<br>G | Bm7<br>F#m<br>Bm7<br>A | Bm7<br>F#m<br>Bm7<br>A | Bm7<br>Bm<br>Bm7<br>A | Bm7<br>Bm<br>Bm7<br>A    |
| Chorus 3:                      | D<br>D<br>Bm       | D<br>D<br>( < 2 beats )      | A<br>A           | A<br>A           | Bm<br>Bm               | Bm<br>G                | G<br>D                | G<br>A                   |
|                                | G<br>Bm<br>G       | G<br>(<2 beats)<br>G         | A                | A                | D<br>Bm                | D<br>Bm                | D<br>Bm               | D<br>Bm                  |
|                                | D<br>A             | ( < 2 beats )<br>A           | A                | A                | טווו                   | ווו                    | DIII                  | DIII                     |
| End:                           | D<br>D<br>D        | D<br>D<br>D                  | A<br>A<br>D      | A<br>A<br>D      | Bm<br>Bm<br>D          | Bm<br>Bm<br>D          | A<br>A<br>D           | A<br>A<br>( < end on 1 ) |