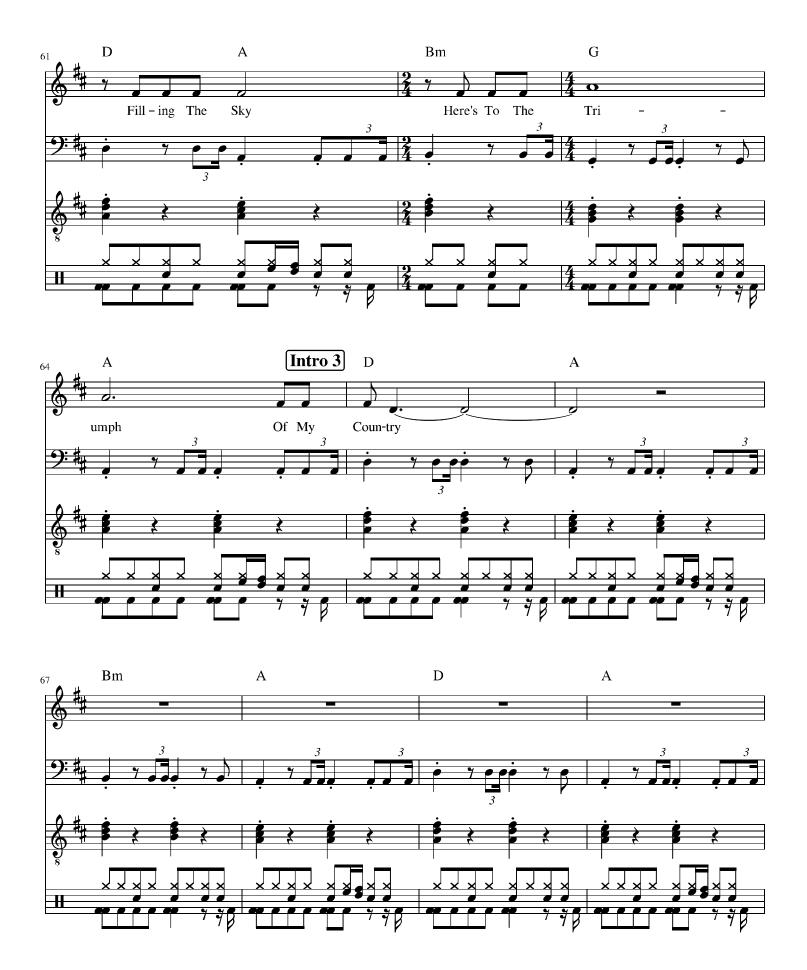

## "MY COUNTRY"

by Mountain Ghost

As I raise my glass to a grander cause Than the troubled me and the doubt that was I am lifted I am gifted

Here's to have faith in my country
Here's to believe in my country
Here's to supporting my country
Here's to hope high
Filling the sky
Here's to the triumph of my country

(Chorus)

Here's to the triumph of my country Here's to the triumph of my country

COPYRIGHT © 2025 MOUNTAIN GHOST MUSIC MOUNT SHASTA, CA - USA

| "MY COUNTRY" by Mountain Ghost |                    |                              |                  | (Key of D)       |                        |                        |                       |                          |
|--------------------------------|--------------------|------------------------------|------------------|------------------|------------------------|------------------------|-----------------------|--------------------------|
|                                | //                 |                              | //               |                  | //                     |                        | //                    | (4 bars)                 |
| Intro 1:                       | D<br>D             | D<br>D                       | A<br>A           | A<br>A           | Bm<br>Bm               | Bm<br>Bm               | A<br>A                | A<br>A                   |
| Verse 1:                       | D<br>D<br>D        | D<br>D<br>D                  | A<br>A<br>D      | A<br>A<br>D      | Bm<br>Bm<br>A          | Bm<br>Bm<br>A          | G<br>G<br>A           | G<br>G<br>A              |
| Chorus 1:                      | D<br>D<br>Bm<br>G  | D<br>D<br>( < 2 beats )<br>G | A<br>A           | A<br>A           | Bm<br>Bm               | Bm<br>G                | G<br>D                | G<br>A                   |
| Intro 2:                       | (Same as Intro 1)  |                              |                  |                  |                        |                        |                       |                          |
| Verse 2:                       | (Same as Verse 1)  |                              |                  |                  |                        |                        |                       |                          |
| Chorus 2:                      | (Same as Chorus 1) |                              |                  |                  |                        |                        |                       |                          |
| Intro 3:                       | D<br>D             | D<br>D                       | A<br>A           | A<br>A           | Bm<br>Bm               | Bm<br>Bm               | A<br>A                | A<br>A                   |
| Bridge:                        | G<br>G<br>G        | G<br>G<br>G                  | A<br>A<br>A<br>G | A<br>A<br>A<br>G | Bm7<br>F#m<br>Bm7<br>A | Bm7<br>F#m<br>Bm7<br>A | Bm7<br>Bm<br>Bm7<br>A | Bm7<br>Bm<br>Bm7<br>A    |
| Chorus 3:                      | D<br>D<br>Bm       | D<br>D<br>( < 2 beats )      | A<br>A           | A<br>A           | Bm<br>Bm               | Bm<br>G                | G<br>D                | G<br>A                   |
|                                | G<br>Bm<br>G       | G<br>(<2 beats)<br>G         | A                | A                | D<br>Bm                | D<br>Bm                | D<br>Bm               | D<br>Bm                  |
|                                | D<br>A             | ( < 2 beats )<br>A           | A                | A                | טווו                   | ווו                    | DIII                  | DIII                     |
| End:                           | D<br>D<br>D        | D<br>D<br>D                  | A<br>A<br>D      | A<br>A<br>D      | Bm<br>Bm<br>D          | Bm<br>Bm<br>D          | A<br>A<br>D           | A<br>A<br>( < end on 1 ) |