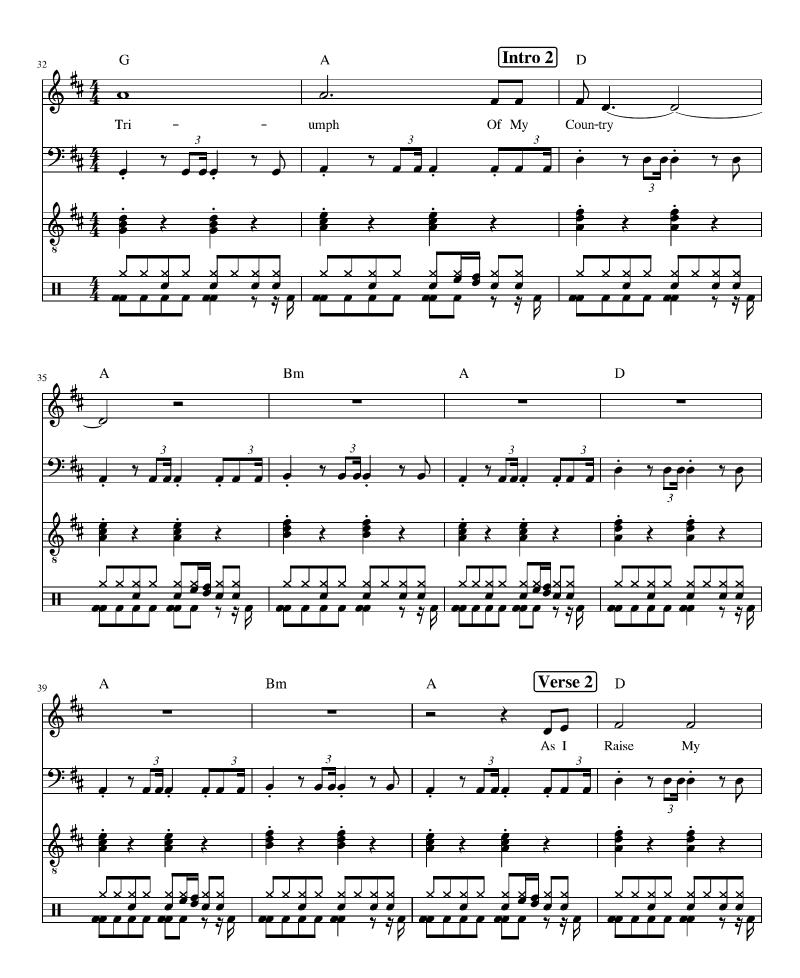

(Chorus)

Here's to the triumph of my country Here's to the triumph of my country

COPYRIGHT © 2025 MOUNTAIN GHOST MUSIC MOUNT SHASTA, CA - USA

| "MY COUNTRY" by Mountain Ghost |                    |                              |                  | (Key of D)       |                        |                        |                       |                          |
|--------------------------------|--------------------|------------------------------|------------------|------------------|------------------------|------------------------|-----------------------|--------------------------|
|                                | //                 |                              | //               |                  | //                     |                        | //                    | (4 bars)                 |
| Intro 1:                       | D<br>D             | D<br>D                       | A<br>A           | A<br>A           | Bm<br>Bm               | Bm<br>Bm               | A<br>A                | A<br>A                   |
| Verse 1:                       | D<br>D<br>D        | D<br>D<br>D                  | A<br>A<br>D      | A<br>A<br>D      | Bm<br>Bm<br>A          | Bm<br>Bm<br>A          | G<br>G<br>A           | G<br>G<br>A              |
| Chorus 1:                      | D<br>D<br>Bm<br>G  | D<br>D<br>( < 2 beats )<br>G | A<br>A           | A<br>A           | Bm<br>Bm               | Bm<br>G                | G<br>D                | G<br>A                   |
| Intro 2:                       | (Same as Intro 1)  |                              |                  |                  |                        |                        |                       |                          |
| Verse 2:                       | (Same as Verse 1)  |                              |                  |                  |                        |                        |                       |                          |
| Chorus 2:                      | (Same as Chorus 1) |                              |                  |                  |                        |                        |                       |                          |
| Intro 3:                       | D<br>D             | D<br>D                       | A<br>A           | A<br>A           | Bm<br>Bm               | Bm<br>Bm               | A<br>A                | A<br>A                   |
| Bridge:                        | G<br>G<br>G        | G<br>G<br>G                  | A<br>A<br>A<br>G | A<br>A<br>A<br>G | Bm7<br>F#m<br>Bm7<br>A | Bm7<br>F#m<br>Bm7<br>A | Bm7<br>Bm<br>Bm7<br>A | Bm7<br>Bm<br>Bm7<br>A    |
| Chorus 3:                      | D<br>D<br>Bm       | D<br>D<br>( < 2 beats )      | A<br>A           | A<br>A           | Bm<br>Bm               | Bm<br>G                | G<br>D                | G<br>A                   |
|                                | G<br>Bm<br>G       | G<br>(<2 beats)<br>G         | A                | A                | D<br>Bm                | D<br>Bm                | D<br>Bm               | D<br>Bm                  |
|                                | D<br>A             | ( < 2 beats )<br>A           | A                | A                | טווו                   | ווו                    | DIII                  | DIII                     |
| End:                           | D<br>D<br>D        | D<br>D<br>D                  | A<br>A<br>D      | A<br>A<br>D      | Bm<br>Bm<br>D          | Bm<br>Bm<br>D          | A<br>A<br>D           | A<br>A<br>( < end on 1 ) |

As I raise my glass to a light beyond Lend my humble voice to a brighter song I am lifted I am gifted

(Chorus)

Get past all poor me ways Banish all childish plays Grow up to serve the team And vow to hold the dream