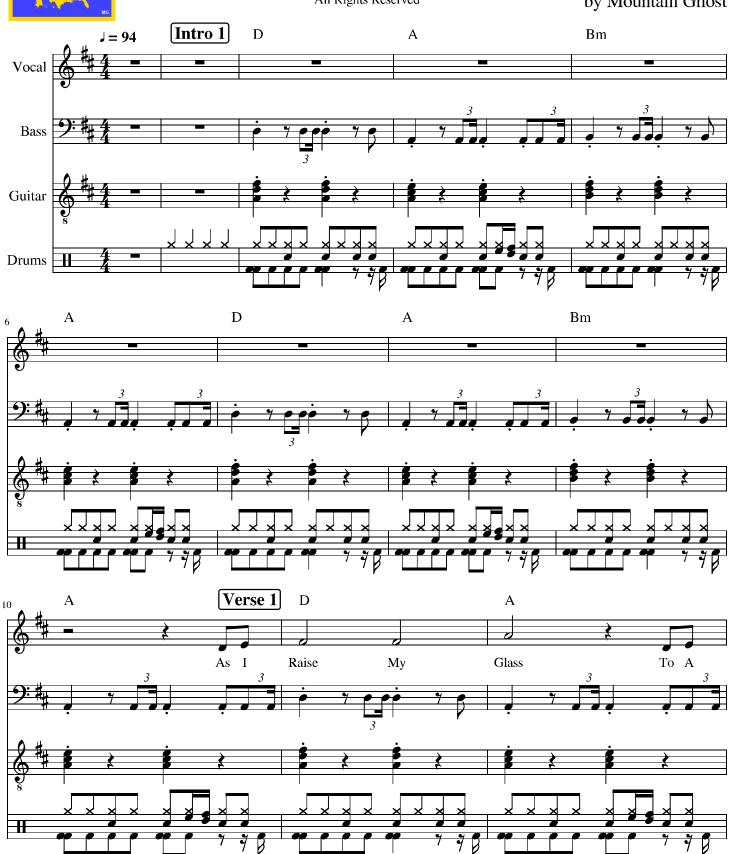

## "MY COUNTRY"

by Mountain Ghost

As I raise my glass to a grander cause Than the troubled me and the doubt that was I am lifted I am gifted

Here's to have faith in my country
Here's to believe in my country
Here's to supporting my country
Here's to hope high
Filling the sky
Here's to the triumph of my country

## "MY COUNTRY"

Copyright © 2025 Mountain Ghost Music All Rights Reserved

Words and Music by Mountain Ghost