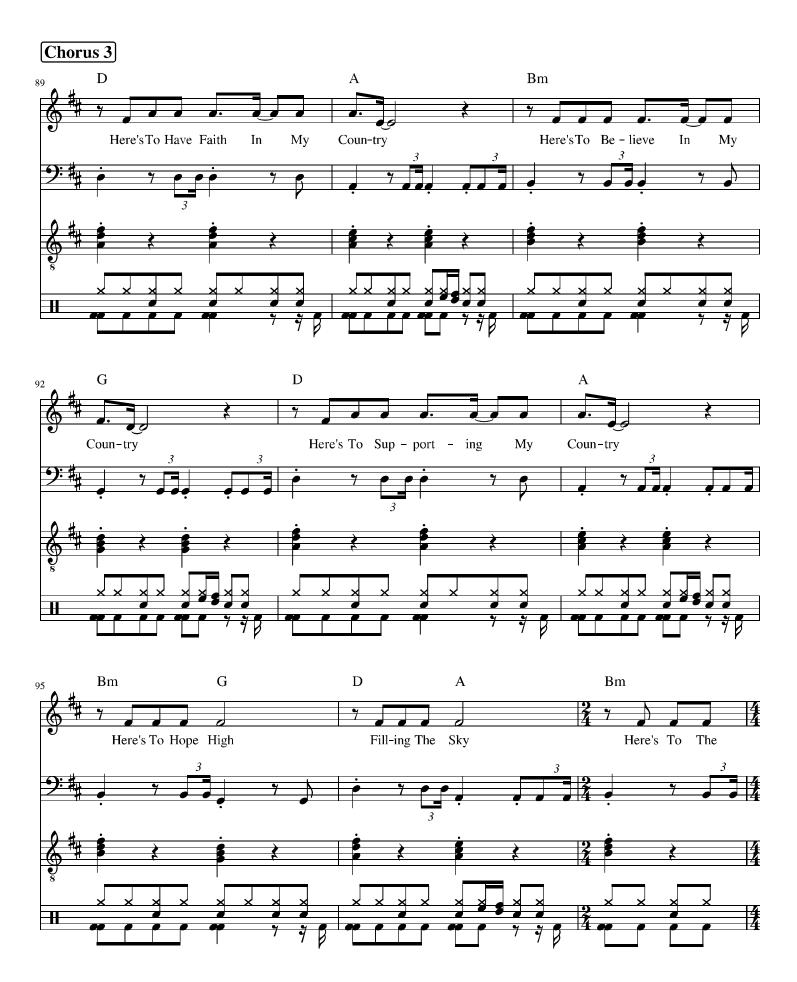

## "MY COUNTRY"

by Mountain Ghost

As I raise my glass to a grander cause Than the troubled me and the doubt that was I am lifted I am gifted

Here's to have faith in my country
Here's to believe in my country
Here's to supporting my country
Here's to hope high
Filling the sky
Here's to the triumph of my country

(Chorus)

Here's to the triumph of my country Here's to the triumph of my country

COPYRIGHT © 2025 MOUNTAIN GHOST MUSIC MOUNT SHASTA, CA - USA

| "MY COUNTRY" by Mountain Ghost |                    |                              |                  | (Key of D)       |                        |                        |                       |                          |
|--------------------------------|--------------------|------------------------------|------------------|------------------|------------------------|------------------------|-----------------------|--------------------------|
|                                | //                 |                              | //               |                  | //                     |                        | //                    | (4 bars)                 |
| Intro 1:                       | D<br>D             | D<br>D                       | A<br>A           | A<br>A           | Bm<br>Bm               | Bm<br>Bm               | A<br>A                | A<br>A                   |
| Verse 1:                       | D<br>D<br>D        | D<br>D<br>D                  | A<br>A<br>D      | A<br>A<br>D      | Bm<br>Bm<br>A          | Bm<br>Bm<br>A          | G<br>G<br>A           | G<br>G<br>A              |
| Chorus 1:                      | D<br>D<br>Bm<br>G  | D<br>D<br>( < 2 beats )<br>G | A<br>A           | A<br>A           | Bm<br>Bm               | Bm<br>G                | G<br>D                | G<br>A                   |
| Intro 2:                       | (Same as Intro 1)  |                              |                  |                  |                        |                        |                       |                          |
| Verse 2:                       | (Same as Verse 1)  |                              |                  |                  |                        |                        |                       |                          |
| Chorus 2:                      | (Same as Chorus 1) |                              |                  |                  |                        |                        |                       |                          |
| Intro 3:                       | D<br>D             | D<br>D                       | A<br>A           | A<br>A           | Bm<br>Bm               | Bm<br>Bm               | A<br>A                | A<br>A                   |
| Bridge:                        | G<br>G<br>G        | G<br>G<br>G                  | A<br>A<br>A<br>G | A<br>A<br>A<br>G | Bm7<br>F#m<br>Bm7<br>A | Bm7<br>F#m<br>Bm7<br>A | Bm7<br>Bm<br>Bm7<br>A | Bm7<br>Bm<br>Bm7<br>A    |
| Chorus 3:                      | D<br>D<br>Bm       | D<br>D<br>( < 2 beats )      | A<br>A           | A<br>A           | Bm<br>Bm               | Bm<br>G                | G<br>D                | G<br>A                   |
|                                | G<br>Bm<br>G       | G<br>(<2 beats)<br>G         | A                | A                | D<br>Bm                | D<br>Bm                | D<br>Bm               | D<br>Bm                  |
|                                | D<br>A             | ( < 2 beats )<br>A           | A                | A                | טווו                   | ווו                    | DIII                  | DIII                     |
| End:                           | D<br>D<br>D        | D<br>D<br>D                  | A<br>A<br>D      | A<br>A<br>D      | Bm<br>Bm<br>D          | Bm<br>Bm<br>D          | A<br>A<br>D           | A<br>A<br>( < end on 1 ) |