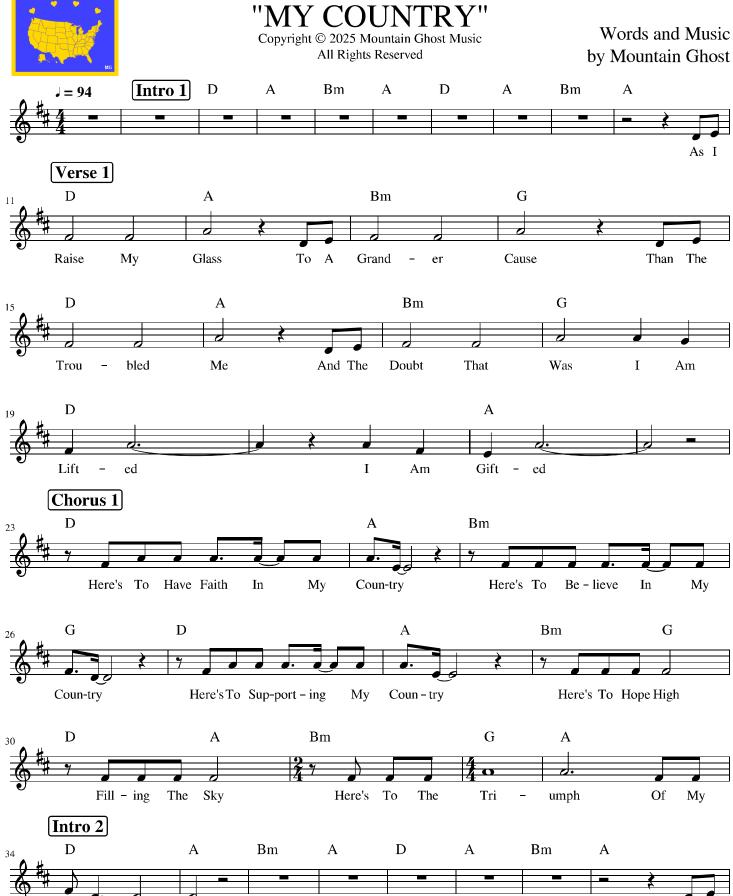

Coun-try

As I

## "MY COUNTRY"

by Mountain Ghost

As I raise my glass to a grander cause Than the troubled me and the doubt that was I am lifted I am gifted

Here's to have faith in my country
Here's to believe in my country
Here's to supporting my country
Here's to hope high
Filling the sky
Here's to the triumph of my country

As I raise my glass to a light beyond Lend my humble voice to a brighter song I am lifted I am gifted

(Chorus)

Get past all poor me ways Banish all childish plays Grow up to serve the team And vow to hold the dream