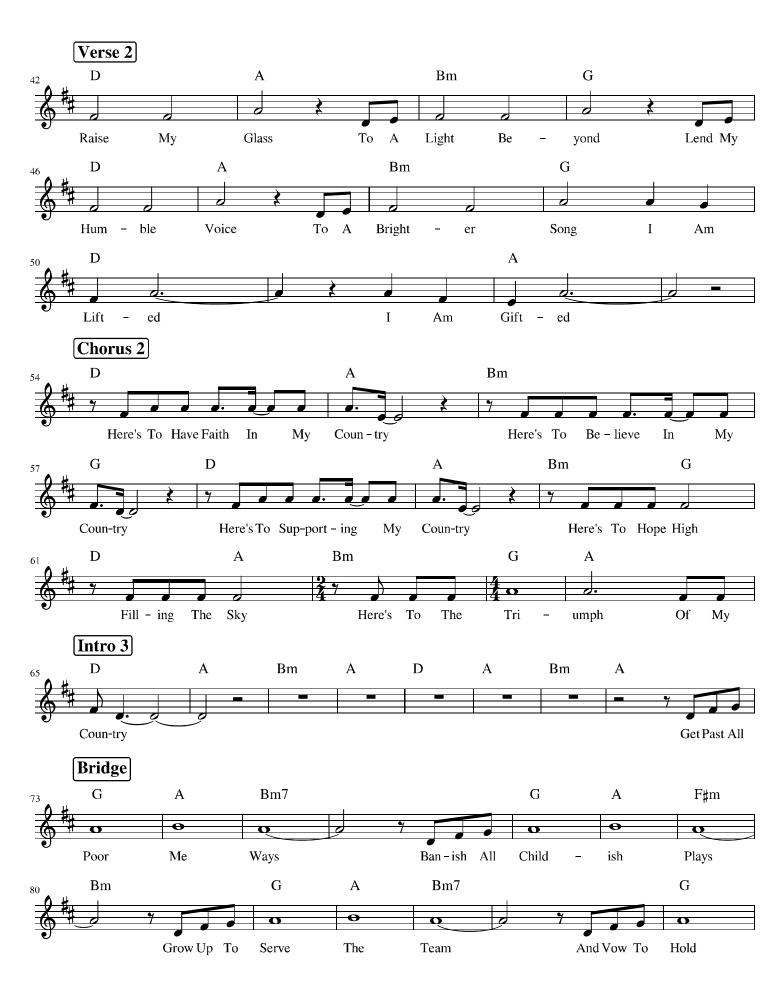

## "MY COUNTRY"

by Mountain Ghost

As I raise my glass to a grander cause Than the troubled me and the doubt that was I am lifted I am gifted

Here's to have faith in my country
Here's to believe in my country
Here's to supporting my country
Here's to hope high
Filling the sky
Here's to the triumph of my country

As I raise my glass to a light beyond Lend my humble voice to a brighter song I am lifted I am gifted

(Chorus)

Get past all poor me ways Banish all childish plays Grow up to serve the team And vow to hold the dream

(Chorus)

Here's to the triumph of my country Here's to the triumph of my country

COPYRIGHT © 2025 MOUNTAIN GHOST MUSIC MOUNT SHASTA, CA - USA

| "MY COUNTRY" by Mountain Ghost |                    |                              |                  |                  |                        | (Key of D)             |                       |                          |  |
|--------------------------------|--------------------|------------------------------|------------------|------------------|------------------------|------------------------|-----------------------|--------------------------|--|
|                                | //                 |                              | //               |                  | //                     |                        | //                    | (4 bars)                 |  |
| Intro 1:                       | D<br>D             | D<br>D                       | A<br>A           | A<br>A           | Bm<br>Bm               | Bm<br>Bm               | A<br>A                | A<br>A                   |  |
| Verse 1:                       | D<br>D<br>D        | D<br>D<br>D                  | A<br>A<br>D      | A<br>A<br>D      | Bm<br>Bm<br>A          | Bm<br>Bm<br>A          | G<br>G<br>A           | G<br>G<br>A              |  |
| Chorus 1:                      | D<br>D<br>Bm<br>G  | D<br>D<br>( < 2 beats )<br>G | A<br>A           | A<br>A           | Bm<br>Bm               | Bm<br>G                | G<br>D                | G<br>A                   |  |
| Intro 2:                       | (Same as Intro 1)  |                              |                  |                  |                        |                        |                       |                          |  |
| Verse 2:                       | (Same as Verse 1)  |                              |                  |                  |                        |                        |                       |                          |  |
| Chorus 2:                      | (Same as Chorus 1) |                              |                  |                  |                        |                        |                       |                          |  |
| Intro 3:                       | D<br>D             | D<br>D                       | A<br>A           | A<br>A           | Bm<br>Bm               | Bm<br>Bm               | A<br>A                | A<br>A                   |  |
| Bridge:                        | G<br>G<br>G        | G<br>G<br>G                  | A<br>A<br>A<br>G | A<br>A<br>A<br>G | Bm7<br>F#m<br>Bm7<br>A | Bm7<br>F#m<br>Bm7<br>A | Bm7<br>Bm<br>Bm7<br>A | Bm7<br>Bm<br>Bm7<br>A    |  |
| Chorus 3:                      | D<br>D<br>Bm       | D<br>D<br>( < 2 beats )      | A<br>A           | A<br>A           | Bm<br>Bm               | Bm<br>G                | G<br>D                | G<br>A                   |  |
|                                | G<br>Bm<br>G       | G<br>(<2 beats)<br>G         | A                | A                | D<br>Bm                | D<br>Bm                | D<br>Bm               | D<br>Bm                  |  |
|                                | D<br>A             | ( < 2 beats )<br>A           | A                | A                | טווו                   | ווו                    | DIII                  | DIII                     |  |
| End:                           | D<br>D<br>D        | D<br>D<br>D                  | A<br>A<br>D      | A<br>A<br>D      | Bm<br>Bm<br>D          | Bm<br>Bm<br>D          | A<br>A<br>D           | A<br>A<br>( < end on 1 ) |  |