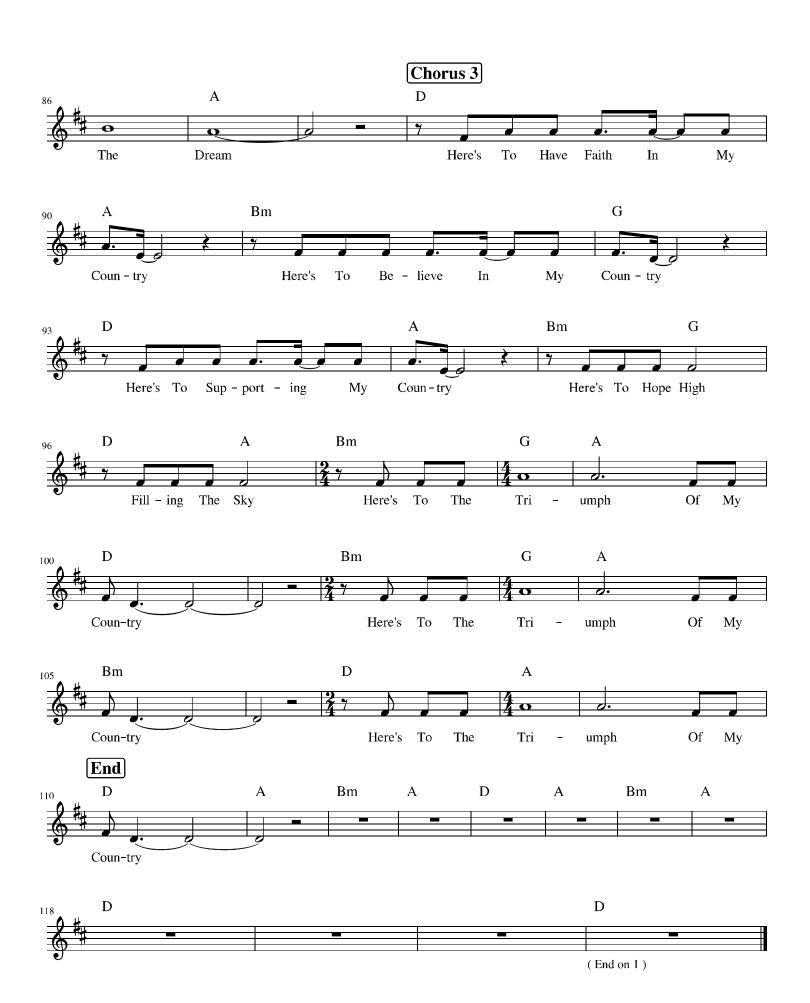

## "MY COUNTRY"

by Mountain Ghost

As I raise my glass to a grander cause Than the troubled me and the doubt that was I am lifted I am gifted

Here's to have faith in my country
Here's to believe in my country
Here's to supporting my country
Here's to hope high
Filling the sky
Here's to the triumph of my country

(Chorus)

Here's to the triumph of my country Here's to the triumph of my country

COPYRIGHT © 2025 MOUNTAIN GHOST MUSIC MOUNT SHASTA, CA - USA

| "MY COUNTRY" by Mountain Ghost |                    |                              |                  |                  |                        | (Key of D)             |                       |                          |  |
|--------------------------------|--------------------|------------------------------|------------------|------------------|------------------------|------------------------|-----------------------|--------------------------|--|
|                                | //                 |                              | //               |                  | //                     |                        | //                    | (4 bars)                 |  |
| Intro 1:                       | D<br>D             | D<br>D                       | A<br>A           | A<br>A           | Bm<br>Bm               | Bm<br>Bm               | A<br>A                | A<br>A                   |  |
| Verse 1:                       | D<br>D<br>D        | D<br>D<br>D                  | A<br>A<br>D      | A<br>A<br>D      | Bm<br>Bm<br>A          | Bm<br>Bm<br>A          | G<br>G<br>A           | G<br>G<br>A              |  |
| Chorus 1:                      | D<br>D<br>Bm<br>G  | D<br>D<br>( < 2 beats )<br>G | A<br>A           | A<br>A           | Bm<br>Bm               | Bm<br>G                | G<br>D                | G<br>A                   |  |
| Intro 2:                       | (Same as Intro 1)  |                              |                  |                  |                        |                        |                       |                          |  |
| Verse 2:                       | (Same as Verse 1)  |                              |                  |                  |                        |                        |                       |                          |  |
| Chorus 2:                      | (Same as Chorus 1) |                              |                  |                  |                        |                        |                       |                          |  |
| Intro 3:                       | D<br>D             | D<br>D                       | A<br>A           | A<br>A           | Bm<br>Bm               | Bm<br>Bm               | A<br>A                | A<br>A                   |  |
| Bridge:                        | G<br>G<br>G        | G<br>G<br>G                  | A<br>A<br>A<br>G | A<br>A<br>A<br>G | Bm7<br>F#m<br>Bm7<br>A | Bm7<br>F#m<br>Bm7<br>A | Bm7<br>Bm<br>Bm7<br>A | Bm7<br>Bm<br>Bm7<br>A    |  |
| Chorus 3:                      | D<br>D<br>Bm       | D<br>D<br>( < 2 beats )      | A<br>A           | A<br>A           | Bm<br>Bm               | Bm<br>G                | G<br>D                | G<br>A                   |  |
|                                | G<br>Bm<br>G       | G<br>(<2 beats)<br>G         | A                | A                | D<br>Bm                | D<br>Bm                | D<br>Bm               | D<br>Bm                  |  |
|                                | D<br>A             | ( < 2 beats )<br>A           | A                | A                | טווו                   | ווו                    | DIII                  | DIII                     |  |
| End:                           | D<br>D<br>D        | D<br>D<br>D                  | A<br>A<br>D      | A<br>A<br>D      | Bm<br>Bm<br>D          | Bm<br>Bm<br>D          | A<br>A<br>D           | A<br>A<br>( < end on 1 ) |  |